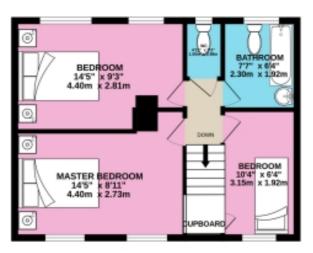

Upstairs there are two generous sized double bedrooms and a single bedroom, family bathroom fitted with a white 3 piece suite, and there is also a separate wc. The loft has a pull down ladder and is part boarded for storage.

### Floorplans

GROUND FLOOR 1ST FLOOR