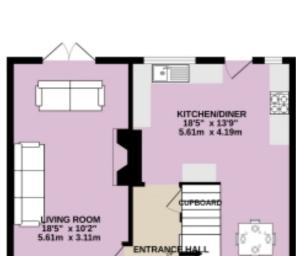

ere is ample space to park at least 3 cars on the private driveway which leads to a detached single garage with power supply.

The garden benefits from a recently laid patio, and has a two tier raised garden laid with low maintenance astro turf. There is lighting on the patio which can be controlled wirelessly via Google Home.



Enjoy the convenience of village life with Walton-on-Trent's array of amenities, including the renowned Swan Pub and an excellent Primary School, all within easy reach. Plus, with swift access to the A38 and nearby Barton Marina and Barton Under Needwood, including the outstanding John Taylor Academy, this location offers both tranquility and convenience.

Don't delay - make this wonderful property your new home today!



### Floorplans

GROUND FLOOR 1ST FLOOR







## **EPC**

The EPC will be available within 28 days or the property may be exempt, please speak to us for more details.







# Marketed by EweMove Barton-Under-Needwood

01283 247076 (24/7) barton@ewemove.com