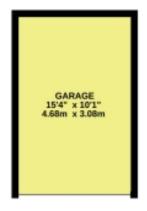

To the front of the property there is ample space to park at least 3 cars on the private driveway which leads to a detached single garage with power supply.

The garden benefits from a recently laid patio, and has a two tier raised garden laid with low maintenance astro turf. There is lighting on the patio which can be controlled wirelessly via Google Home.

### Floorplans

GROUND FLOOR 1ST FLOOR