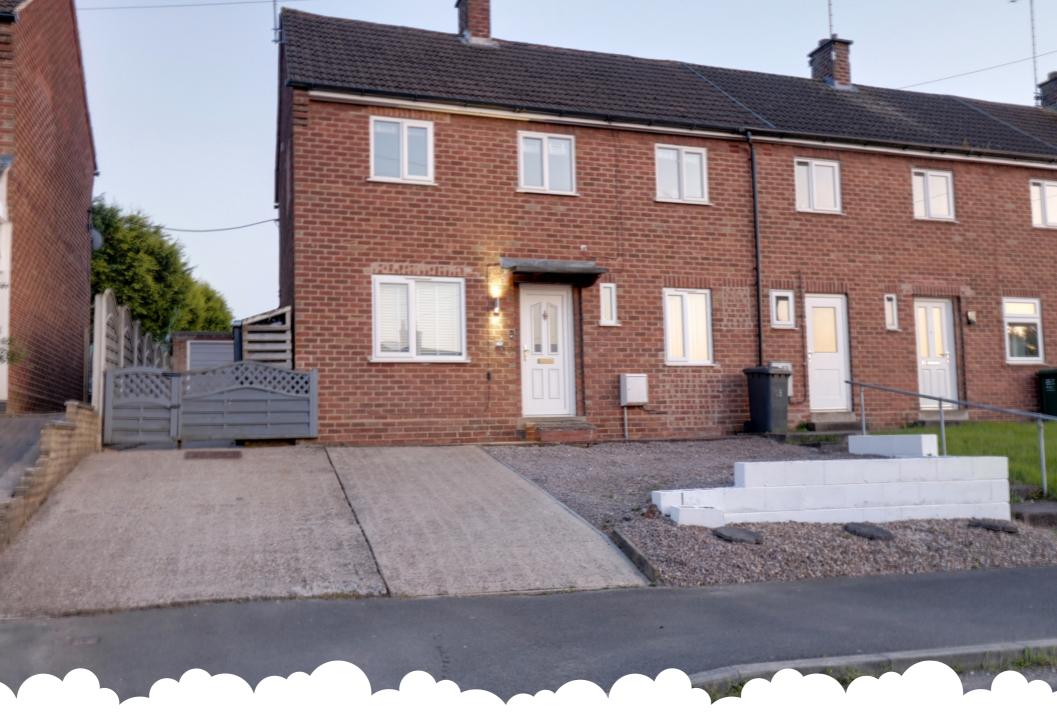

£215,000

3 Bedroom End of Terrace House for sale

40 Harbin Road, Walton-on-Trent, Swadlincote

To the front of the property there is ample space to park at least 3 cars on the private driveway which leads to a detached single garage with power supply.

The garden benefits from a recently laid patio, and has a two tier raised garden laid with low maintenance astro turf. There is lighting on the patio which can be controlled wirelessly via Google Home.