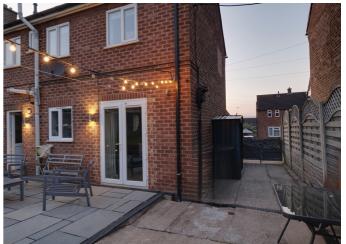

To the front of the property there is ample space to park at least 3 cars on the private driveway which leads to a detached single garage with power supply.

The garden benefits from a recently laid patio, and has a two tier raised garden laid with low maintenance astro turf. There is lighting on the patio which can be controlled wirelessly via Google Home.