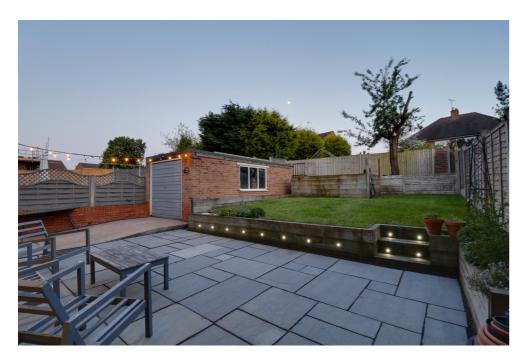

To the front of the property there is ample space to park at least 3 cars on the private driveway which leads to a detached single garage with power supply.

The garden benefits from a recently laid patio, and has a two tier raised garden laid with low maintenance astro turf. There is lighting on the patio which can be controlled wirelessly via Google Home.