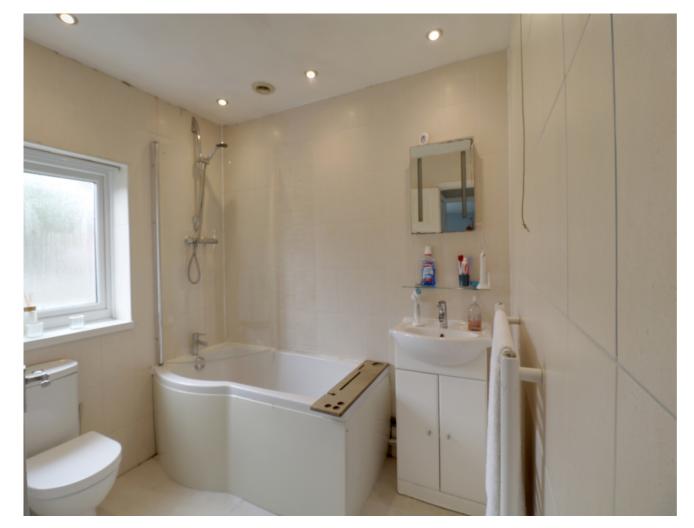

Upstairs there are two generous sized double bedrooms and a single bedroom, family bathroom fitted with a white 3 piece suite, and there is also a separate wc. The loft has a pull down ladder and is part boarded for storage.